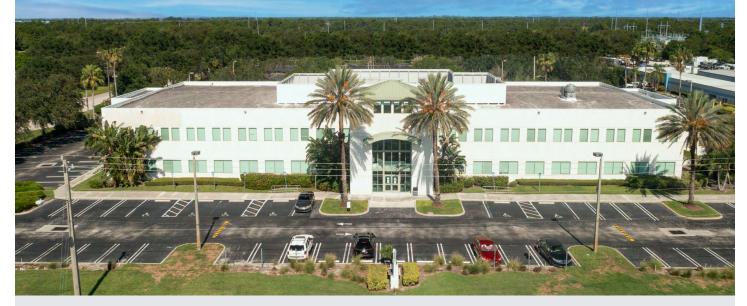

## Owner User/Investor

±52,248 SF Office Property | ±8.06 Acres

300 NW Peacock Boulevard, Port Saint Lucie, FL 34986

## SUPERIOR PROPERTY AMENITIES

- Liberal Industrial Zoning (IN)
- Ample open area can be divided
- Easy Access to I-95, Turnpike, and St. Lucie West Boulevard
- Full Service 2nd Floor Call Center
- 3-phase 120/240/560V Power
- Close to Universities & Hospitals
- Alarm Communication & Data System
- Raised Floor HVAC IT Room
- Dining Area for > 100 People
- Dedicated Training Rooms
- Multiple Conference Rooms