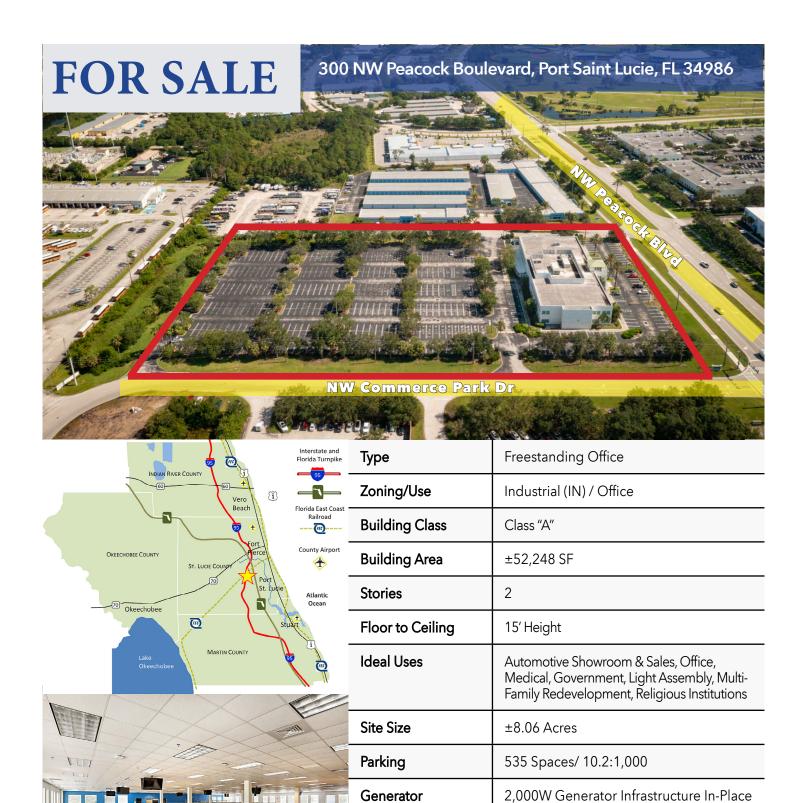

## FOR SALE

## Owner User/Investor

±52,248 SF Office Property | ±8.06 Acres

300 NW Peacock Boulevard, Port Saint Lucie, FL 34986

## SUPERIOR PROPERTY AMENITIES

- Liberal Industrial Zoning (IN)
- Ample open area can be divided
- Easy Access to I-95, Turnpike, and St. Lucie West Boulevard
- Full Service 2nd Floor Call Center
- 3-phase 120/240/560V Power
- Close to Universities & Hospitals
- Alarm Communication & Data System
- Raised Floor HVAC IT Room
- Dining Area for > 100 People
- Dedicated Training Rooms
- Multiple Conference Rooms

Tom Robertson
Senior Managing Partner
TRobertson@rrcra.com
561.703.0888

Tenancy

**Price** 

**Availability** 

Single

September 1st, 2023

\$12,950,000.00

Michael Rauch
Senior Managing Partner
MRauch@rrcra.com
954.242.2806